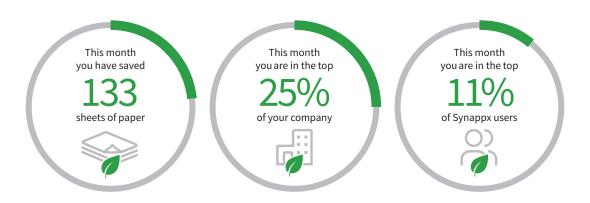

#### Going greener for less

Most businesses naturally want to avoid unnecessary waste and expenditure, but it can also help to enhance your green credentials.

Synappx Cloud Print uses visual clues and reports to encourage users to print sustainably and reduces waste and print costs with more proactive control of what is printed.

By encouraging users to print and release only the documents they need in the most sustainable format, behaviours that previously led to superfluous printing can be significantly reduced and less print resources, including paper, toner and energy, are wasted.

It also enables better visibility and, consequently, control of your print consumption through more effective and connected print accounting in hybrid workplaces and organisations with remote working and geographically dispersed devices.