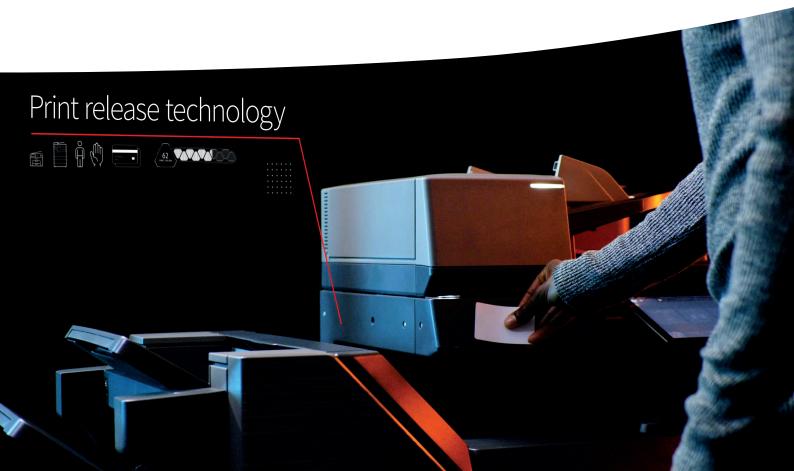

Synappx Cloud Print is designed to meet the unique needs of small and medium-sized enterprises for hassle-free, flexible and cost-effective print management. As a true cloud-based solution, it provides secure printing and print accounting 'as a service', so it requires no investment in on-premises infrastructure. Quite simply, it works where you do – whether in the office or at home.

It is designed to integrate with your existing cloud directory services provider\*, making user identity management secure and convenient. In addition, it includes a two-factor authentication option that requires two forms of authentication, for example a card swipe and a PIN.

An additional level of security is provided by ensuring any print jobs do not leave your local network, where they are protected behind a firewall and the data is encrypted, so they remain inaccessible while they are in transit or waiting to be printed.