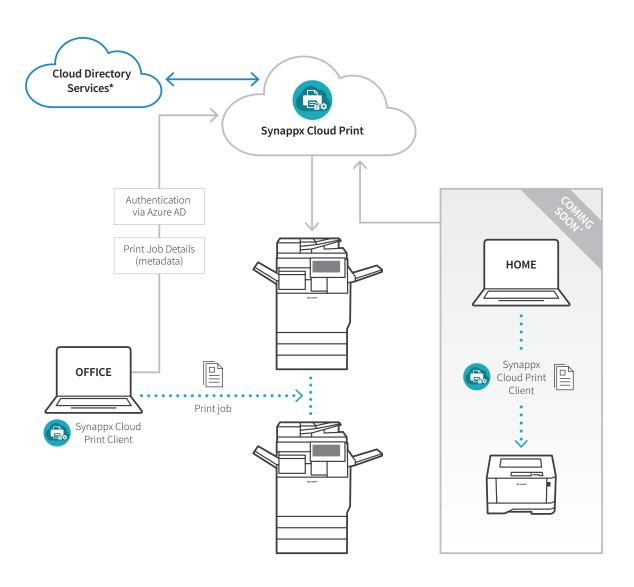

Synappx Cloud Print is a cloud print management service that is optimised to work with your Sharp Multi Function Printers (MFPs). It is easy to purchase and simple to install, use and maintain with core features that offer maximum value with no gimmicks.

Using its secure pull printing technology, you and your team can simply print using one installed printer driver, walk up to any available Sharp device and print documents when it is most convenient, so you stay fully productive.